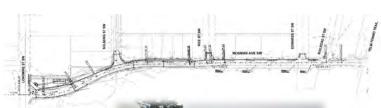

ect Number: 7** 

Project Name: SW Mosman Avenue Phase 2

**CIP Program:** Transportation (101-Road & Street Const Fund)

Lead Department: Public Works

#### **Project Description:**

This project is currently in the right-of-way acquisition. ROW acquisition areas are determined. The project has completed the preliminary engineering and environmental phase. Right-of-way plans have been approved. The project reconstructs portions of Mosman Ave SW and constructs a new road connection to Longmire St SW. The road cross section includes two travel lanes, bike lanes, sidewalks, curbs and gutter. Other work includes storm drainage and illumination improvements and planter strips on portions of the project. The new roadway will traverse a portion of the privately owned Brookdale Golf Course LLC.





|                                 |                | Project           | Finanacial     | Summary        |                  |                  |                  |                  |
|---------------------------------|----------------|-------------------|----------------|----------------|------------------|------------------|------------------|------------------|
|                                 | 2018<br>Budget | 2018<br>Projected | 2019<br>Budget | 2020<br>Budget | 2021<br>Forecast | 2022<br>Forecast | 2023<br>Forecast | 2024<br>Forecast |
| roject Funding Sources:         |                |                   |                |                |                  |                  |                  |                  |
| Federal Grants                  | \$72,921       |