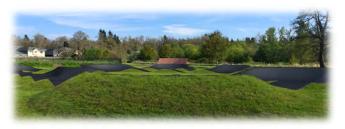

|                |                   | \$70,000       |                |                  |                  |                  |                 |

2019-2020 Budget

#### **Project Information**

**Project Number: 28** 

Project Name: Pump Park

CIP Program: Parks and Recreation Facilities

Lead Department: Public Works

#### **Project Description:**

A pump track is a type of off-road terrain for cycle sport consisting of a circuit of banked turns and features designed to be ridden completely by riders "pumping" - creating momentum by up and down body movements. They are are very popular in other city owned parks.

The proposed pump park for the City of Yelm is tentatively planned adjacent to an existing picnic shelter in the Tahoma Terra neighborhood.





|                                   |                | Project           | Finanacial     | Summary        |                  |                  |                  |                  |
|-----------------------------------|----------------|-------------------|----------------|----------------|------------------|------------------|------------------|------------------|
| Project Funding Sources:          | 2018<br>Budget | 2018<br>Projected | 2019<br>Budget | 2020<br>Budget | 2021<br>Forecast | 2022<br>Forecast | 2023<br>Forecast | 2024<br>Forecast |
| Federal Grants                    |                |                   |                |                |                  |                  |                  |                  |
| State Grants                      |                |