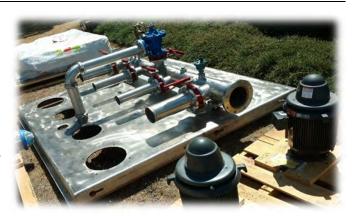

|                  |                  | \$195,000       |  |  |  |

2019-2020 Budget

#### **Project Information**

**Project Number: 37** 

Project Name: WRF Phase 1 Immediate Upgrades -

SCADA and Reclaimed Pump System

CIP Program: Sewer System CIP

Lead Department: Public Works

#### **Project Description:**

The City of Yelm is working to increase the firm capacity of the Reclaimed Water Pump Station (RWPS) located within the Blower Building of the Water Reclamation Facility (WRF). The existing RWPS is nearing the end of its useful life, and needs replacement. In addition, in order to meet the City's future groundwater re-charge obligations in conjunction with the peak hour needs of their reclaimed water distribution system, the capacity of the RWPS must be increased.



|                                 |                | Project           | Finanacial     | Summary        |                  |                  |                  |                  |
|---------------------------------|----------------|-------------------|----------------|----------------|------------------|------------------|------------------|------------------|
| Project Funding Sources:        | 2018<br>Budget | 2018<br>Projected | 2019<br>Budget | 2020<br>Budget | 2021<br>Forecast | 2022<br>Forecast | 2023<br>Forecast | 2024<br>Forecast |
| Federal Grants                  |                |                   |                |                |                  |                  |                  |                  |
| State Grants                    |                |