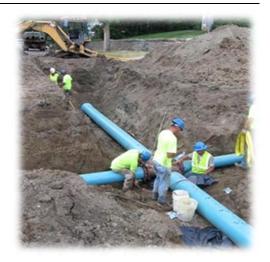

0,000         |                |                |                  |                  |                  |                  |

2019-2020 Budget

#### **Project Information**

Project Number: 29

Project Name: 2017 Asbestos Cement Water Main Replacement

CIP Program: Water System CIP

Lead Department: Public Works

## **Project Description:**

This is an annual city wide program to replace out of date water distribution system components and disconnect existing asbestos cement pipes from the system. Homes on Washington Ave., McKenzie St., Solberg St. and Mosman Ave. were included in this year's project. The existing AC water main was abandoned and meter services were relocated from the rear alleys to the public right-of-way.

Construction on this year's project was completed in July 2018.



|                                 |                | Project           | Finanacial     | Summary        |                  |                  | <u> </u>         |                 |
|---------------------------------|----------------|-------------------|----------------|----------------|------------------|------------------|------------------|-----------------|
| roject Funding Sources:         | 2018<br>Budget | 2018<br>Projected | 2019<br>Budget | 2020<br>Budget | 2021<br>Forecast | 2022<br>Forecast | 2023<br>Forecast | 2024<br>Forecas |
| Federal Grants                  |                |                   |                |                |                  |                  |                  |                 |
| State Grants                    |                |