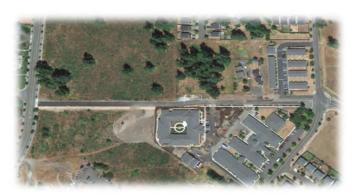

| \$1,050,000                             | \$1,394,467      |

2019-2020 Budget

#### **Project Information**

**Project Number:** 9

Project Name: Coates Ave NW - Killion to Cullens Road

**CIP Program:** Transportation

Lead Department: Public Works

## **Project Description:**

New roadway between Killion Road and Cullens Road. ~1,300 LF roadway to include sidewalks, curbs, gutters, and full utilities; street lights, stormwater, water, sewer, S.T.E.P., reclaimed water services for landscaping and irrigation systems, power, gas, and future fiber system for SCADA. A developer has completed half-width street improvements the city will design and construct the other half street improvements. There may be signal projects and improvements to the Cullens/Coates intersection required.



|                                         |                | Project           | Finanacial     | Summary        |                  |                  |                  |                  |
|-----------------------------------------|----------------|-------------------|----------------|----------------|------------------|------------------|------------------|------------------|
| trainet Funding Sources                 | 2018<br>Budget | 2018<br>Projected | 2019<br>Budget | 2020<br>Budget | 2021<br>Forecast | 2022<br>Forecast | 2023<br>Forecast | 2024<br>Forecast |
| Project Funding Sources: Federal Grants |                |                   |                |                |                  |                  |                  |                  |
| State Grants - TIB