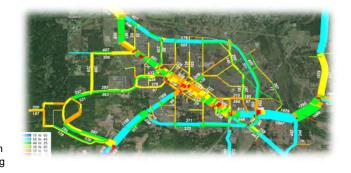

|

2019-2020 Budget

#### **Project Information**

**Project Number: 2** 

Project Name: Inter-local Dynameq Model

**CIP Program:** Transportation Facilities

Lead Department: Public Works

#### **Project Description:**

This multi-modal planning project is for the preparation of the Transportation Plan Update in 2018. This project, in collaboration with the Thurston Regional Planning Council, will provide the tools to analyze projects and strategies to promote economic development opportunities, and to improve traffic safety and mobility for vehicles, pedestrians, cyclists, and transit regionally. The modeling goals and objectives of this platform are to assist in

the refinement of traffic operational improvements and assess the cumulative impacts of future land use change.



|                                 |                | Project           | Finanacial     | Summary        |                  |                  |                  |                  |
|---------------------------------|----------------|-------------------|----------------|----------------|------------------|------------------|------------------|------------------|
| Project Funding Sources:        | 2018<br>Budget | 2018<br>Projected | 2019<br>Budget | 2020<br>Budget | 2021<br>Forecast | 2022<br>Forecast | 2023<br>Forecast | 2024<br>Forecast |
| Federal Grants                  |                |                   |                |                |                  |                  |                  |                  |
| State Grants                    |                |