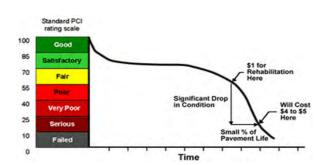

|                  |                 |
| Debt Service                    |                |                   |                |                |                  |                  |                  |                 |
|                                 |                |                   | \$10,000       |                | \$10,000         |                  | \$10,000         |                 |

2019-2020 Budget

#### **Project Information**

**Project Number:** 4

Project Name: Pavement Management System (PMS)

Program City Wide Evaluation

**CIP Program:** Transportation

Lead Department: Public Works

#### **Project Description:**

Project provides the tools to evaluate Pavement Conditions, ADA, and Sidewalk needs in order to rank and prioritize projects every 3 to 5 years.



|                                 |                | Project           | Finanacial     | Summary        |                  |                  |                  |                 |
|---------------------------------|----------------|-------------------|----------------|----------------|------------------|------------------|------------------|-----------------|
| oject Funding Sources:          | 2018<br>Budget | 2018<br>Projected | 2019<br>Budget | 2020<br>Budget | 2021<br>Forecast | 2022<br>Forecast | 2023<br>Forecast | 2024<br>Forecas |
| Federal Grants                  |                |                   |                |                |                  |                  |                  |                 |
| State Grants                    |                |