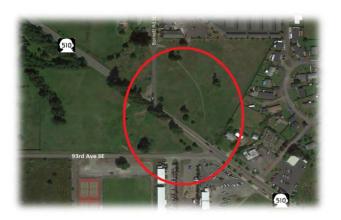

|                |                   |                |                |                  |                  |                  |                  |
|                                         | \$80,890       | \$1,710           |                | \$80,890       | \$170,545        | \$997,201        | \$997,201        |                  |

2019-2020 Budget

## **Project Information**

Project Number: 10

Project Name: Burnett/93rd Intersection -

Realignment & Traffic Signal

**CIP Program:** Transportation

Lead Department: Public Works

#### **Project Description:**

A signal at 93rd Avenue requires the realignment of both Burnett Road and 93rd Avenue to align with each other – true commercial land ROW costs have not been calculated for a true project cost estimate.



|                                 |                | Project           | Finanacial     | Summary        |                  |                  |                  |                 |
|---------------------------------|----------------|-------------------|----------------|----------------|------------------|------------------|------------------|-----------------|
| Project Funding Sources:        | 2018<br>Budget | 2018<br>Projected | 2019<br>Budget | 2020<br>Budget | 2021<br>Forecast | 2022<br>Forecast | 2023<br>Forecast | 2024<br>Forecas |
| Federal Grants                  |                |                   |                |                |                  |                  | \$700,000        |                 |
| State Grants                    |                |