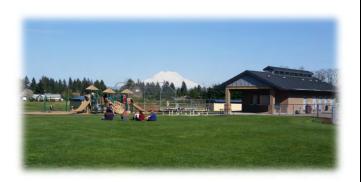

|                  |                  |
| Debt Service                    |                |                   |                |                |                  |                  |                  |                  |
|                                 |                |                   | \$32,000       |                |                  |                  |                  |                  |

2019-2020 Budget

## **Project Information**

**Project Number: 27** 

Project Name: Longmire Park - Feasibility of Improvement and Concepts

**CIP Program:** Parks and Recreation Facilities

Lead Department: Public Works

#### **Project Description:**

Feasibility of Longmire Park expansion for recreational use and parking and well

as linking a shared use path in abandoned trail line.



|                                 |                | Project           | Finanacial     | Summary        |                  |                  |                  |                 |
|---------------------------------|----------------|-------------------|----------------|----------------|------------------|------------------|------------------|-----------------|
| Project Funding Sources:        | 2018<br>Budget | 2018<br>Projected | 2019<br>Budget | 2020<br>Budget | 2021<br>Forecast | 2022<br>Forecast | 2023<br>Forecast | 2024<br>Forecas |
| Federal Grants                  |                |                   |                |                |                  |                  |                  |                 |
| State Grants                    |                |